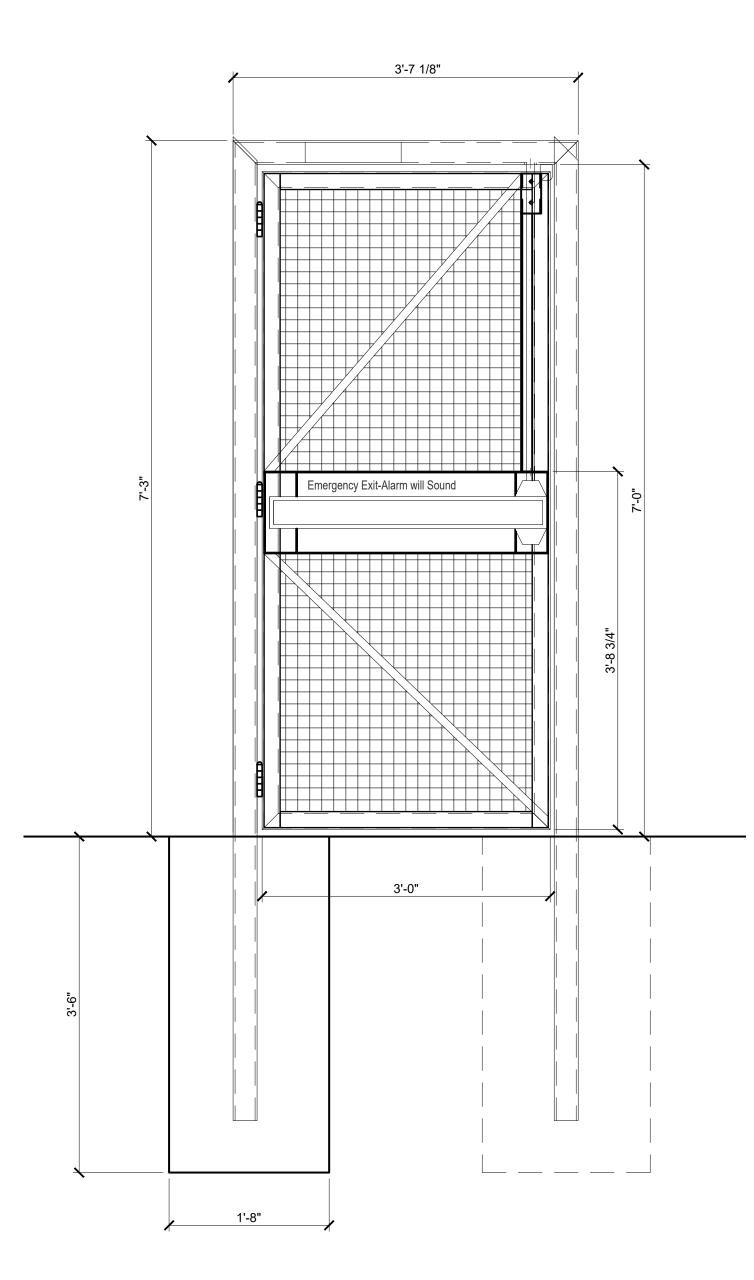

GATE SEE #1 ON SHEET A5.0

Ш

NOTE: 1. THIS PLAN WAS DERIVED FROM QFC AS-BUILTS, CITY RECORDS AND OLD PLAT MAPS. 2. NO ACTUAL SURVEY WAS TAKEN.

CONSTRUCTION NOTES: 1. ALL GATES WITH PANIC HARDWARE ARE TO MATCH THE WIDTHS OF THE EXIT DOORS THEY ARE SERVING. BEFORE PURCHASING OR INSTALLING ANY NEW GATES VERIFY WIDTH(S) REQUIRED.

- 2. NEW GATES NEED TO BE PROVIDED WITH PROPER EXIT SIGNAGE. EXIT SIGNS WITH BATTERY BACK-UP.
- 3. NEW GATES TO BE ALARMED PER KROGER STANDARDS.

NEW QFC 2615 E EVERE SITE PLAN FENCE PLAN REUSE OF DOCUMENTS This document, and the ideas and designs incorporated, as an instrument of professional service is the property of Western Construction Services, Inc. and is not to be used, in whole or in part, for any reason without the written authorization of Western Construction Services, Inc. ISSUE submittal DATE 07.21.22 DRAWN BY: BE CHECKED BY: KK JOB #: 22-QFC-1007 SCALE: AS NOTED SHEET NUMBER A1.1

NOTE:

1

NOTE:

Ph. 360-576-1171

PROVIDE PROPER BARRIERS TO PREVENT PANIC BARS FROM BEING OPERATED FROM THE EXTERIOR OF THE FENCE. ALIGN GATE WITH EXIT DOOR. EXIT GATE TO MATCH WIDTH OF EXIT DOOR(S) FROM STORE. PROVIDE PROPER EXIT SIGNAGE AND ALARMS

GATE DRAWINGS ARE BASED ON PRODUCT SUPPLIED BY EQUIPMENT ROUNDUP. CONTACT THE MANUFACTURER FOR MORE INFORMATION.

STEVEN BEATTIE EQUIPMENT ROUNDUP & MANUFACTURING INC. 1109 NE 146TH STREET VANCOUVER, WA 98695

sbeattie@equipment-roundup.com WWW.EQUIPMENT-ROUNDUP.COM