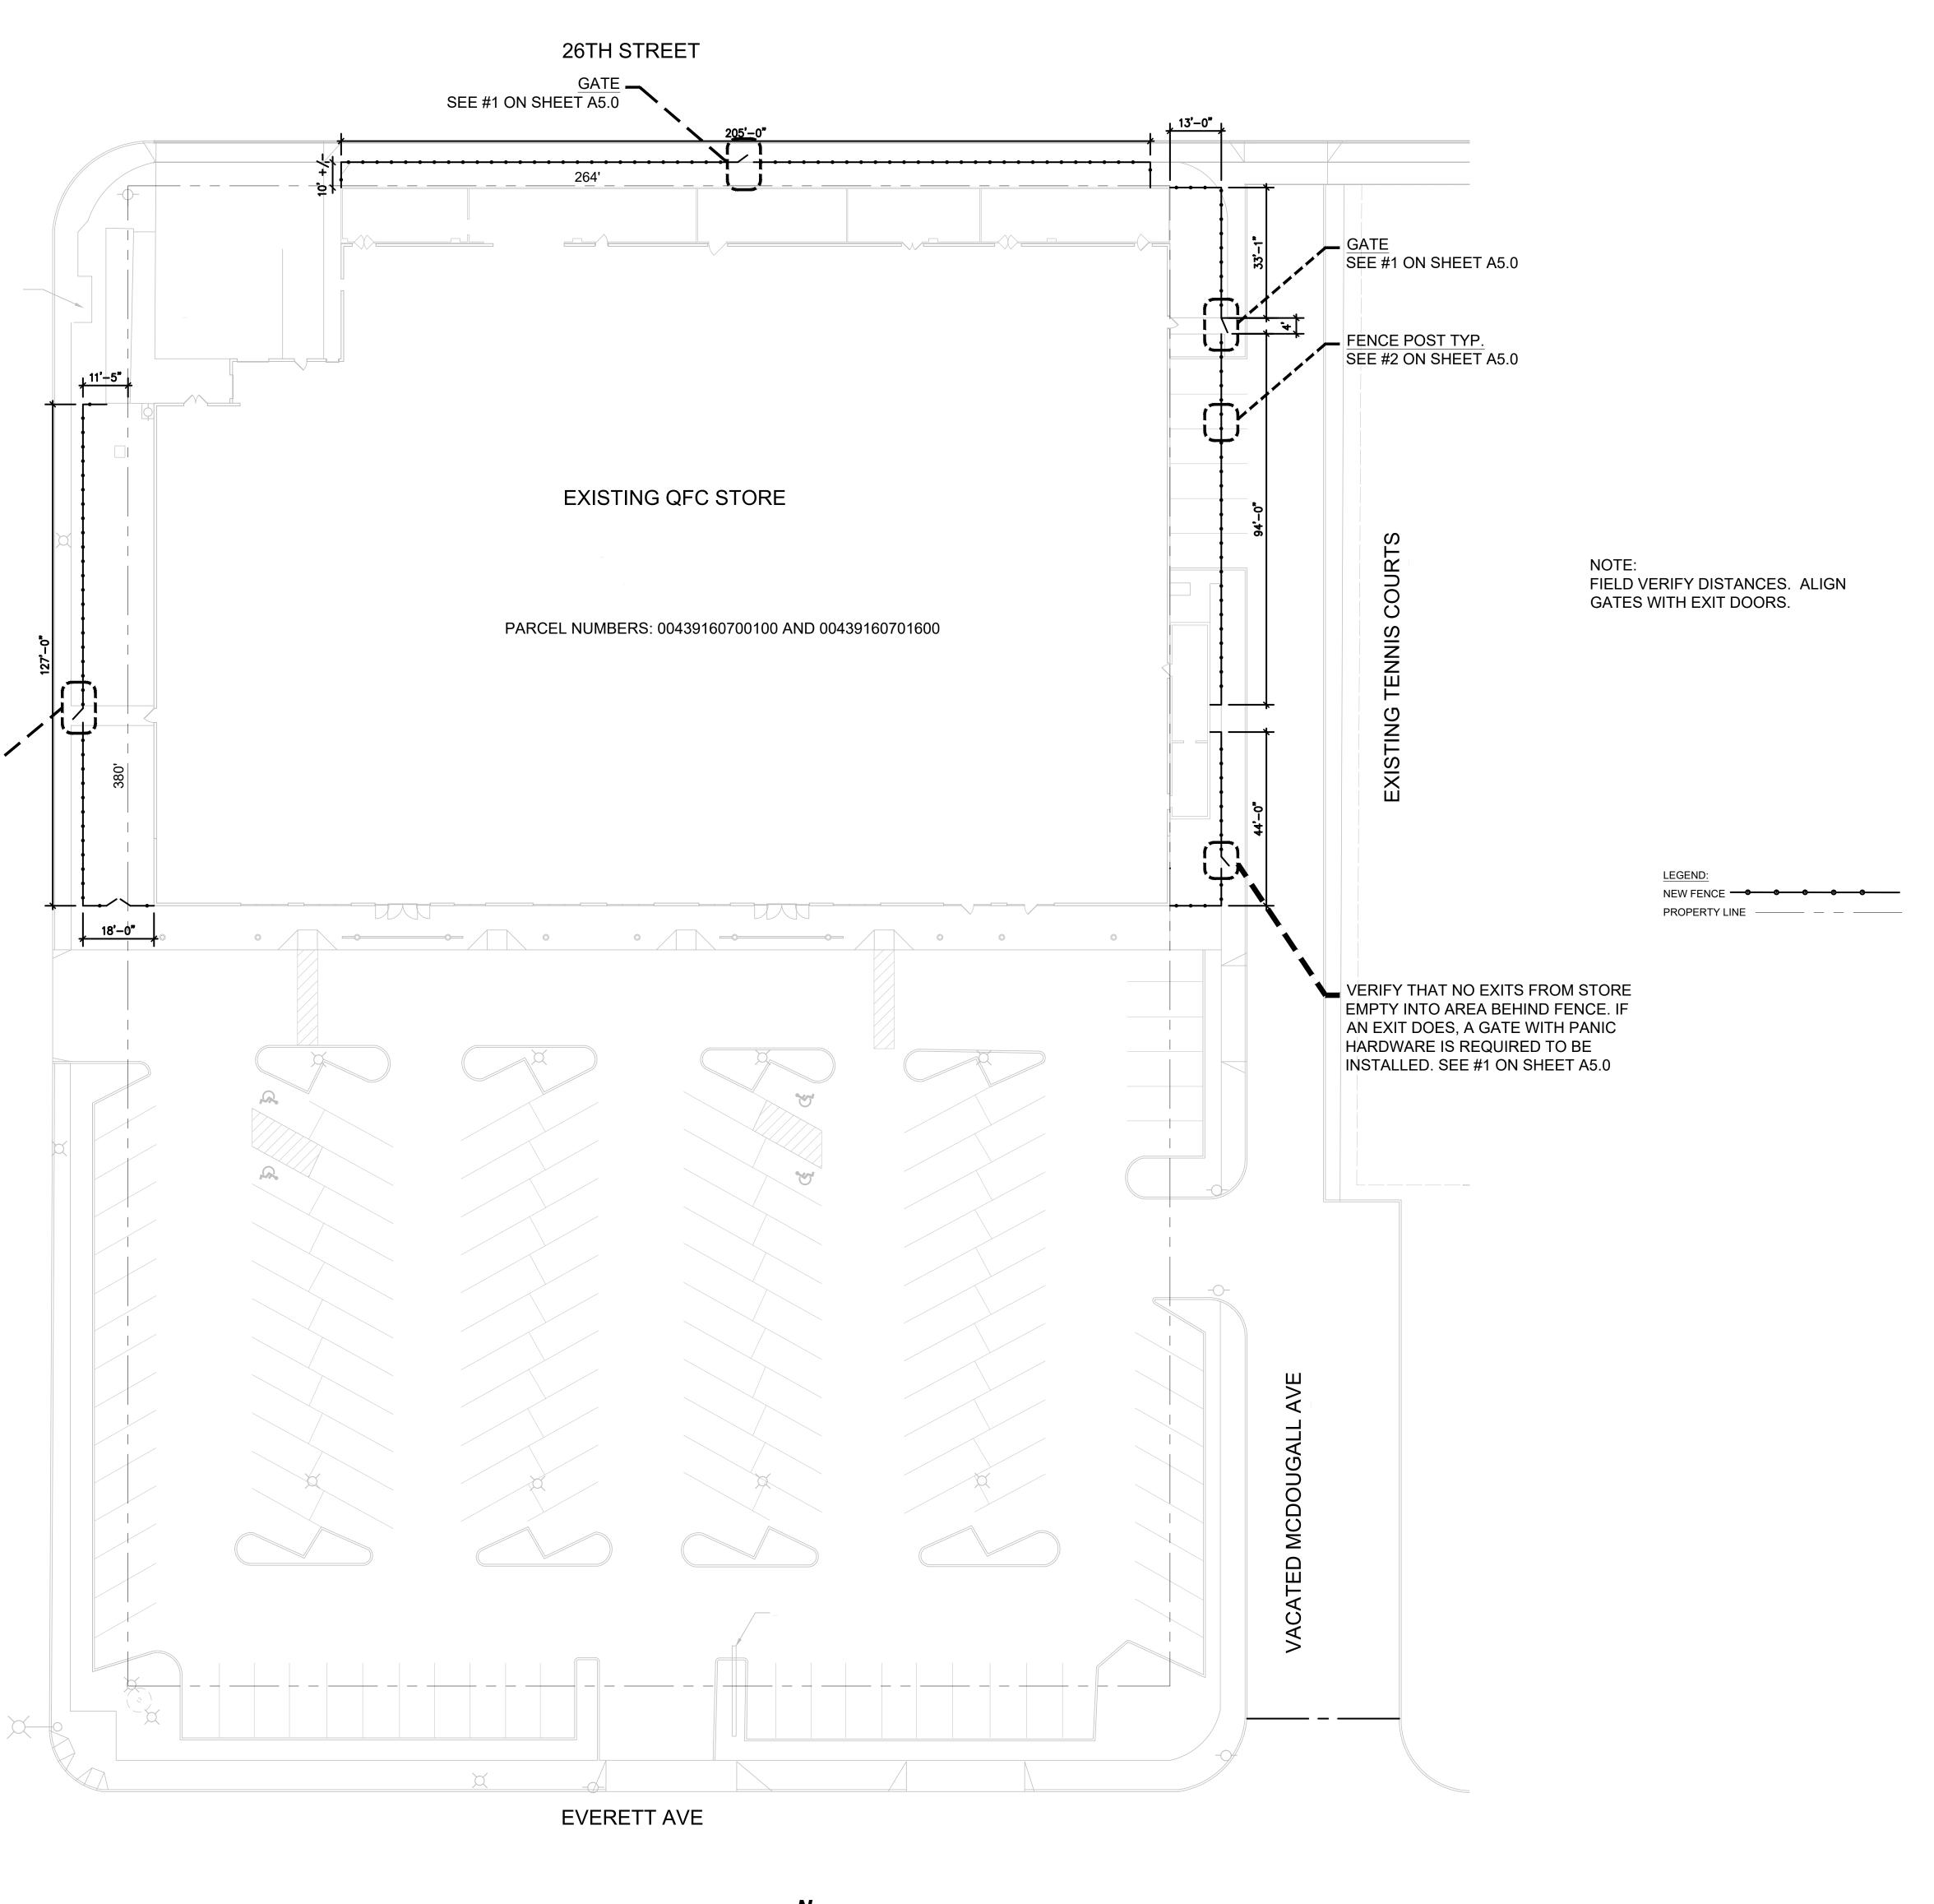

GATE SEE #1 ON SHEET A5.0

Ш

NOTE: 1. THIS PLAN WAS DERIVED FROM QFC AS-BUILTS, CITY RECORDS AND OLD PLAT MAPS. 2. NO ACTUAL SURVEY WAS TAKEN.

CONSTRUCTION NOTES: 1. ALL GATES WITH PANIC HARDWARE ARE TO MATCH THE WIDTHS OF THE EXIT DOORS THEY ARE SERVING. BEFORE PURCHASING OR INSTALLING ANY NEW GATES VERIFY WIDTH(S) REQUIRED.

- 2. NEW GATES NEED TO BE PROVIDED WITH PROPER EXIT SIGNAGE. EXIT SIGNS WITH BATTERY BACK-UP.
- 3. NEW GATES TO BE ALARMED PER KROGER STANDARDS.

NEW QFC 2615 E EVERE SITE PLAN FENCE PLAN REUSE OF DOCUMENTS This document, and the ideas and designs incorporated, as an instrument of professional service is the property of Western Construction Services, Inc. and is not to be used, in whole or in part, for any reason without the written authorization of Western Construction Services, Inc. ISSUE submittal DATE 07.21.22 DRAWN BY: BE CHECKED BY: KK JOB #: 22-QFC-1007 SCALE: AS NOTED SHEET NUMBER A1.1

NOTE:

1

NOTE:

Ph. 360-576-1171

PROVIDE PROPER BARRIERS TO PREVENT PANIC BARS FROM BEING OPERATED FROM THE EXTERIOR OF THE FENCE. ALIGN GATE WITH EXIT DOOR. EXIT GATE TO MATCH WIDTH OF EXIT DOOR(S) FROM STORE. PROVIDE PROPER EXIT SIGNAGE AND ALARMS