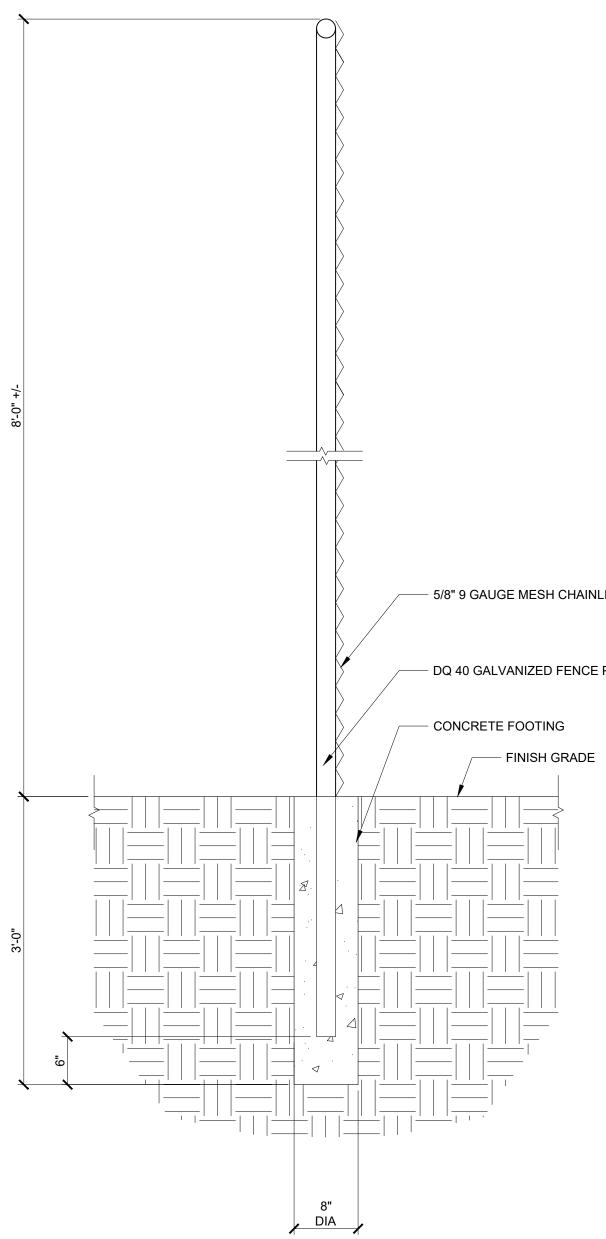

## — 5/8" 9 GAUGE MESH CHAINLINK FENCE

— DQ 40 GALVANIZED FENCE POST

## FENCE POST DETAIL - NEW SCALE: 1" = 1'-0"

STERN CONSTR OFC OFC 2615 E EVERE  $\Sigma$ Ð DETAILS REUSE OF DOCUMENTS This document, and the ideas and designs incorporated, as an instrument of professional service is the property of Western Construction Services, Inc. and is not to be used, in whole or in part, for any reason without the written authorization of Western Construction Services, Inc. DATE ISSUE 07.21.22 submittal DRAWN BY: BE CHECKED BY: KK JOB #: 22-QFC-1007 SCALE: AS NOTED SHEET NUMBER A5.0